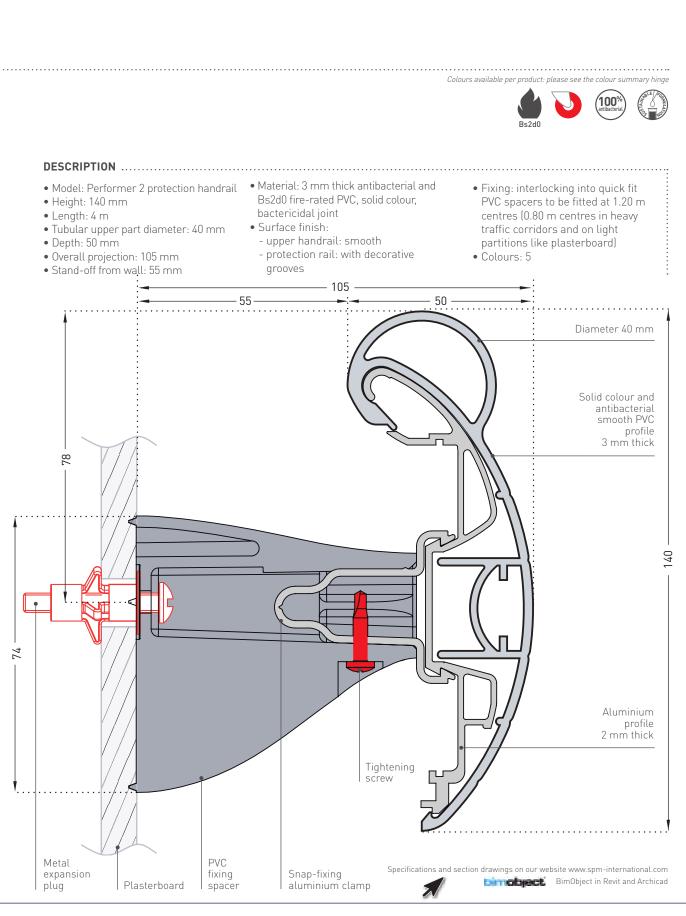

It benefits from an installation system which facilitates and speeds up the installation.

It is fitted with bactericidal joints.

• Description: protection handrail (Performer 2 as manufactured by SPM) with quick fixing system, from 3 mm thick smooth and antibacterial PVC achieving Bs2d0 reaction to fire classification with solid colour. The height of the handrail is 140 mm, it has an overall protection of 105 mm and a depth of 50 mm. It consists of a completely smooth tubular upper part (diameter 40 mm) and a lower wall protection rail with decorative grooves. A protective film is specified to minimise cleaning before acceptance. The PVC profile snap-fixes onto a continuous aluminium profile, 2 mm thick, and finish is provided by smooth PVC accessories with decorative grooves (wall returns, 90° external angles). The unit is fitted into a PVC fixing spacer thanks to aluminium clamp. It is fitted with bactericidal joints.

**BACTERICIDAL JOINT** 

- Environment: no heavy metals and no substance potentially subjected to any REACH restriction are used in its manufacture, nor PBT/BPA. The calcium-zinc thermal stabilisation process is used. The emission level of volatile substance in inside air has been tested according to ISO 16000-6 and is very low (A+) according to the French regulation (23 March 2011 nr 2011-321 Decree and 19 April 2011 Order). 100% of the product are recyclable.
- Colour: selected by architects from manufacturer's standard range.
- Installation method: upper edge of section 0.90 m max. above floor level. Fixing on PVC spacers to be fitted at 1.20 m centres (0.80 m centres in heavy traffic corridors and on light partitions like plasterboard). Wall returns and external angles fixing with pop rivets.