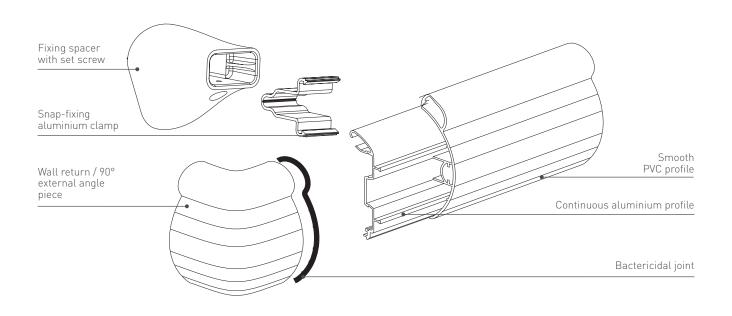

It benefits from an installation system which facilitates and speeds up the installation.

It is fitted with bactericidal joints.

• Description: protection handrail (Performer 2 as manufactured by SPM) with quick fixing system, from 3 mm thick smooth and antibacterial PVC achieving Bs2d0 reaction to fire classification with solid colour. The height of the handrail is 140 mm, it has an overall protection of 105 mm and a depth of 50 mm. It consists of a completely smooth tubular upper part (diameter 40 mm) and a lower wall protection rail with decorative grooves. A protective film is specified to minimise cleaning before acceptance. The PVC profile snap-fixes onto a continuous aluminium profile, 2 mm thick, and finish is provided by smooth PVC accessories with decorative grooves (wall returns, 90° external angles). The unit is fitted into a PVC fixing spacer thanks to aluminium clamp. It is fitted with bactericidal joints.

**BACTERICIDAL JOINT** 

- Environment: no heavy metals and no substance potentially subjected to any REACH restriction are used in its manufacture, nor PBT/BPA. The calcium-zinc thermal stabilisation process is used. The emission level of volatile substance in inside air has been tested according to ISO 16000-6 and is very low (A+) according to the French regulation (23 March 2011 nr 2011-321 Decree and 19 April 2011 Order). 100% of the product are recyclable.
- Colour: selected by architects from manufacturer's standard range.
- Installation method: upper edge of section 0.90 m max. above floor level. Fixing on PVC spacers to be fitted at 1.20 m centres (0.80 m centres in heavy traffic corridors and on light partitions like plasterboard). Wall returns and external angles fixing with pop rivets.