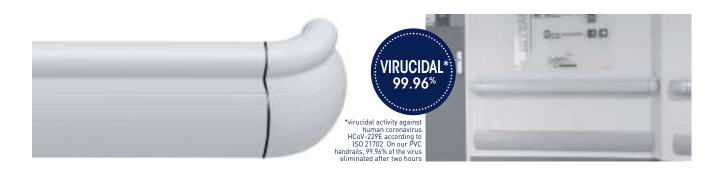

It benefits from an installation system which facilitates and speeds up the installation.

It is fitted with bactericidal joints.

• Description: protection handrail (Performer 2 as manufactured by SPM) with quick fixing system, from 3 mm thick smooth and antibacterial PVC achieving Bs2d0 reaction to fire classification with solid colour. The height of the handrail is 140 mm, it has an overall protection of 105 mm and a depth of 50 mm. It consists of a completely smooth tubular upper part (diameter 40 mm) and a lower wall protection rail with decorative grooves. A protective film is specified to minimise cleaning before acceptance. The PVC profile snap-fixes onto a continuous aluminium profile, 2 mm thick, and finish is provided by smooth PVC accessories with decorative grooves (wall returns, 90° external angles). The unit is fitted into a PVC fixing spacer thanks to aluminium clamp. It is fitted with bactericidal joints.

**BACTERICIDAL JOINT** 

- Environment: no heavy metals and no substance potentially subjected to any REACH restriction are used in its manufacture, nor PBT/BPA. The calcium-zinc thermal stabilisation process is used. The emission level of volatile substance in inside air has been tested according to ISO 16000-6 and is very low (A+) according to the French regulation (23 March 2011 nr 2011-321 Decree and 19 April 2011 Order). 100% of the product are recyclable.
- Colour: selected by architects from manufacturer's standard range.
- Installation method: upper edge of section 0.90 m max. above floor level. Fixing on PVC spacers to be fitted at 1.20 m centres (0.80 m centres in heavy traffic corridors and on light partitions like plasterboard). Wall returns and external angles fixing with pop rivets.